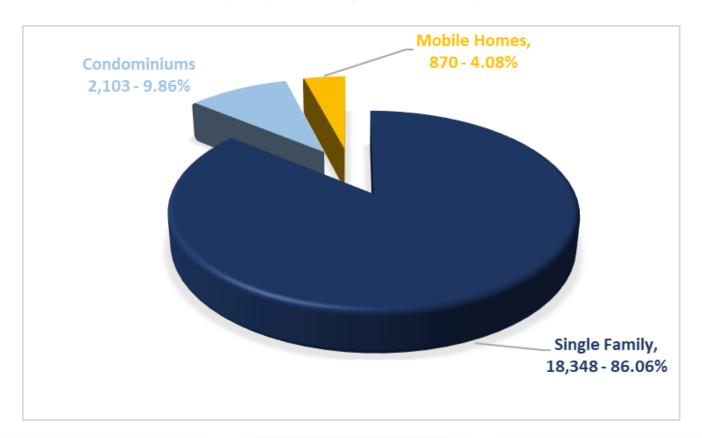

## 2019 Residential Sales By County

(January 1, 2019 through December 31, 2019)



2019
Total Residential
Sales Volume
\$5,753,101,529

Median Sales Price (Statewide) 2018 = \$210,000 vs. 2019 = \$221,350 % of change = 5.40%

2019 Total # Sold 21,321



# **2019 ALL REAL PROPERTY SALES**

(January 1, 2019 through December 31, 2019)



2019
Total Real Property
Sales Volume
\$6,521,448,225

2019 Total # Sold 26,065



### **2019 RESIDENTIAL SALES**

(January 1, 2019 through December 31, 2019)



Total Residential Sales Volume \$5,753,101,529

Total Real Property
Sales Volume
\$6.521,448,225

Most Expensive
Single Family Home
\$7.9M

Sold in Ogunquit

Total # Sold 21,321



### **2019 LAND SALES**

(January 1, 2019 through December 31, 2019)



Total Land Sales Volume \$266,361,438

Total Real Property
Sales Volume
\$6,521,448,225

Most Expensive Land Sold

\$4.4M

450 acres in Newry

Total # Sold 3,160



# **2019 MULTI-FAMILY SALES**

(January 1, 2019 through December 31, 2019)



Total Multi-Family
Sales Volume
\$296,954,257

Total Real Property
Sales Volume
\$6,521,448,225

Most Expensive Multi-Family Sale

\$4.2M

**Sold in Hollis** 

Total # Sold 1,083



## **2019 COMMERCIAL SALES**

(January 1, 2019 through December 31, 2019)



Total Commercial
Sales Volume
\$205,031,001