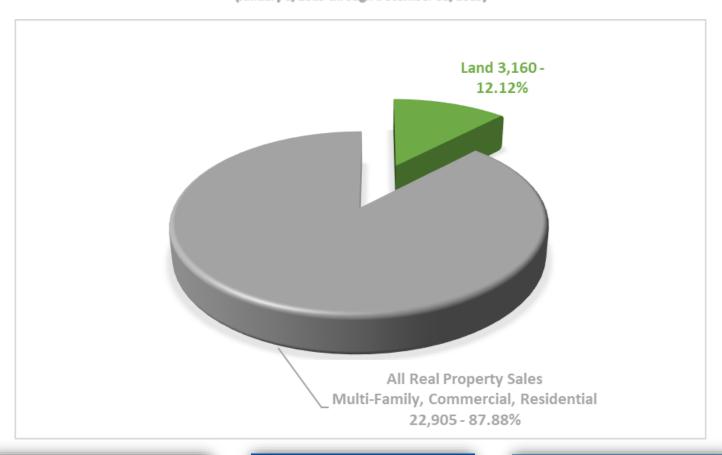

# **2019 ALL REAL PROPERTY SALES**

(January 1, 2019 through December 31, 2019)

2019
Total Real Property
Sales Volume
\$6,521,448,225

2019 Total # Sold 26,065

### **2019 LAND SALES**

(January 1, 2019 through December 31, 2019)

Total Land Sales Volume \$266,361,438

Total Real Property
Sales Volume
\$6,521,448,225

Most Expensive Land Sold

\$4.4M

450 acres in Newry

Total # Sold 3,160