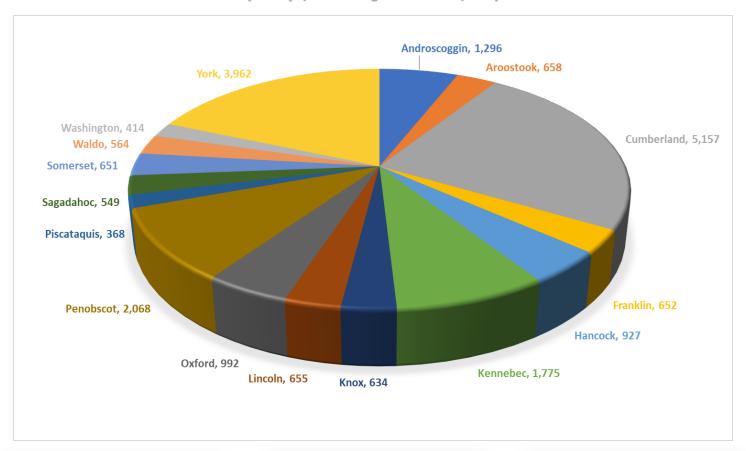

## 2019 Residential Sales By County

(January 1, 2019 through December 31, 2019)

2019
Total Residential
Sales Volume
\$5,753,101,529

Median Sales Price (Statewide) 2018 = \$210,000 vs. 2019 = \$221,350 % of change = 5.40%

2019 Total # Sold 21,321