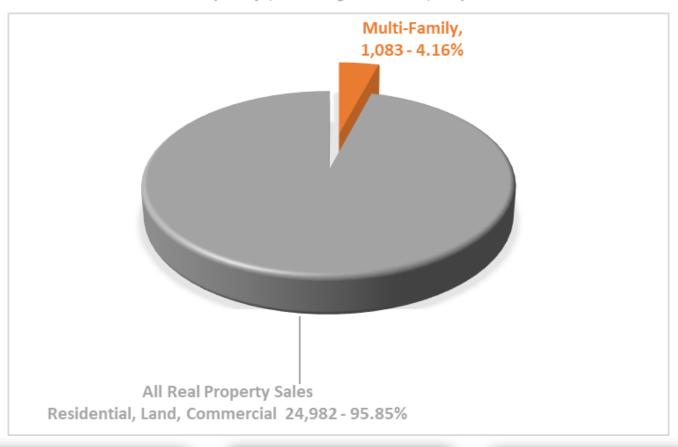

# **2019 MULTI-FAMILY SALES**

(January 1, 2019 through December 31, 2019)

Total Multi-Family
Sales Volume
\$296,954,257

Total Real Property
Sales Volume
\$6,521,448,225

Most Expensive Multi-Family Sale

\$4.2M

**Sold in Hollis** 

Total # Sold 1,083