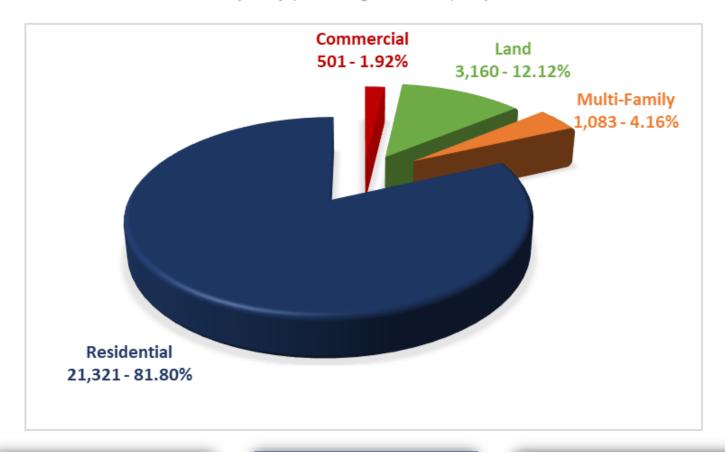

# **2019 ALL REAL PROPERTY SALES**

(January 1, 2019 through December 31, 2019)

2019
Total Real Property
Sales Volume
\$6,521,448,225

2019 Total # Sold 26,065

### **2019 RESIDENTIAL SALES**

(January 1, 2019 through December 31, 2019)

Total Residential Sales Volume \$5,753,101,529

Total Real Property
Sales Volume
\$6.521,448,225

Most Expensive
Single Family Home
\$7.9M

Sold in Ogunquit

Total # Sold 21,321

### **2019 LAND SALES**

(January 1, 2019 through December 31, 2019)

Total Land Sales Volume \$266,361,438

Total Real Property
Sales Volume
\$6,521,448,225

Most Expensive Land Sold

\$4.4M

450 acres in Newry

Total # Sold 3,160

# **2019 MULTI-FAMILY SALES**

(January 1, 2019 through December 31, 2019)

Total Multi-Family
Sales Volume
\$296,954,257

Total Real Property
Sales Volume
\$6,521,448,225

Most Expensive Multi-Family Sale

\$4.2M

**Sold in Hollis** 

Total # Sold 1,083

## **2019 COMMERCIAL SALES**

(January 1, 2019 through December 31, 2019)

Total Commercial
Sales Volume
\$205,031,001

Total Real Property
Sales Volume
\$6,521,448,225

Most Expensive
Commercial Property

\$7.2M

**Sold in Northport** 

Total # Sold 501