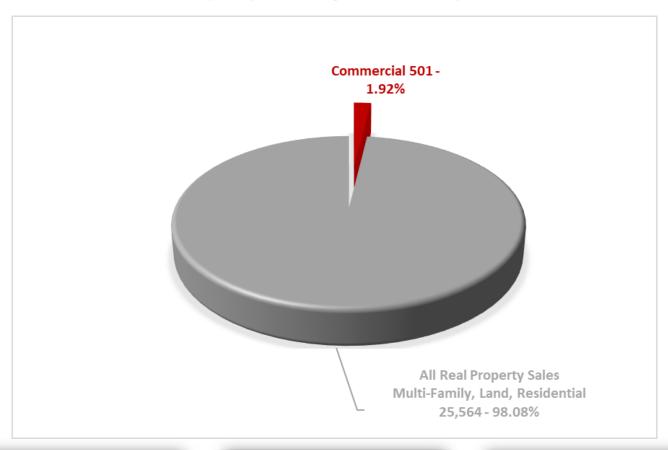

## **2019 COMMERCIAL SALES**

(January 1, 2019 through December 31, 2019)

Total Commercial
Sales Volume
\$205,031,001

Total Real Property
Sales Volume
\$6,521,448,225

Most Expensive
Commercial Property

\$7.2M

**Sold in Northport** 

Total # Sold 501